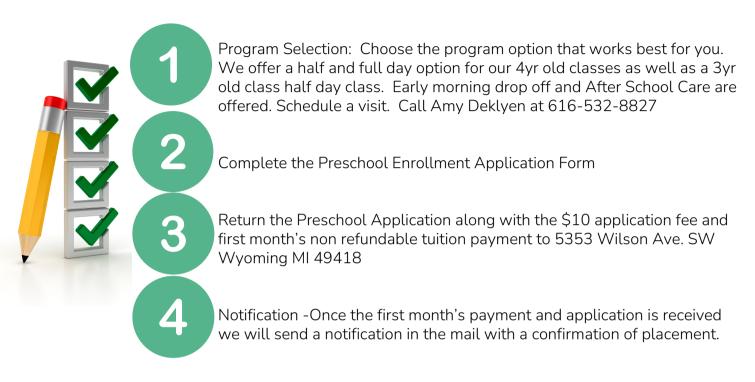

#### **Enrollment in 4 Easy Steps**

#### **Tuition:**

Following your enrollment fee (first month's tuition payment +\$10), remaining payments are due on the 10th of every month from October-May